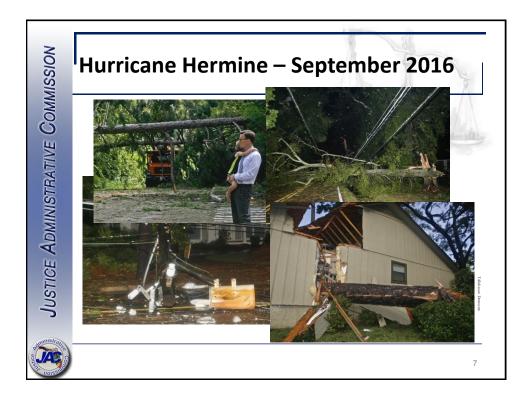

- 1. Address Leadership Issues
  - Leaders need to be willing to expend political capital
  - Leaders need to take credible ownership for their office's emergency management efforts
  - All parties should address the authority issues
  - Consider the Incident Command System (ICS) (see <u>https://training.fema.gov/emiweb/is/icsresource/index.htm</u>)
  - Consider impact of a declared emergency
  - Have an idea beforehand who will be in charge
  - Consider the distinction between the courthouse and the court and what your relationship is to both
- 2. Dedicate Staff
  - Name an emergency coordinating office (ECO)
  - Name a public information officer (PIO)
  - Utilize existing staff if unable to hire new staff
  - Encourage and fund staff to participate i