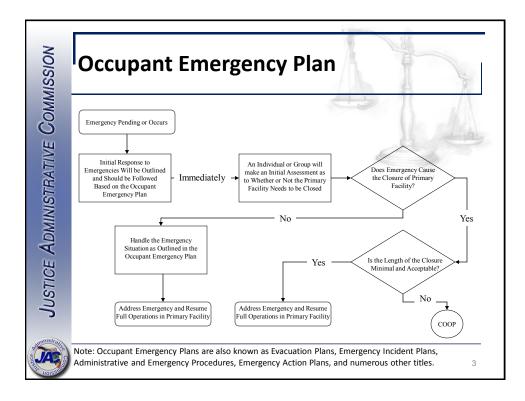

- 1. Address Leadership Issues
  - Leaders need to be willing to expend political capital
  - Leaders need to take credible ownership for their office's emergency management efforts
  - All parties should address the authority issues
  - Consider the Incident Command System (ICS) (see <u>https://training.fema.gov/emiweb/is/icsresource/index.htm</u>)
  - Consider impact of a declared emergency
  - Have an idea beforehand who will be in charge
  - Consider the distinction between the courthouse and the court and what your relationship is to both
- 2. Dedicate Staff
  - Name an emergency coordinating office (ECO)
  - Name a public information officer (PIO)
  - Utilize existing staff if unable to hire new staff
  - Encourage and fund staff to parti