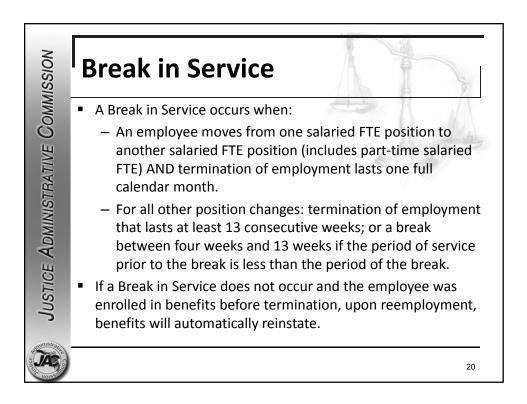

| WHEN | following the initial hire date and<br>ending the last day of the twelfth |                                              |
|                                                                                                                                                                                                                                                                                                                                                                                                                                                                                                                                   |      |                                                                           | 1                                            |











































| Requisitions Preferences Candidates           |                |                     |                |            |              |                                  |
|-----------------------------------------------|----------------|---------------------|----------------|------------|--------------|----------------------------------|
|                                               |                |                     |                |            |              |                                  |
| bb Requisitions                               |                |                     |                |            |              |                                  |
| Reports                                       |                |