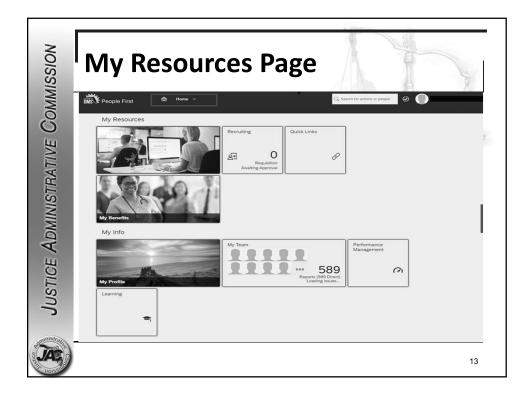

e initial hire date and<br>ending the last day of the twelfth |                                              |
|                                                                                                                                                                                                                                                                                                                                                                                                                                                                                                                                   |      |                                                                           | 1                                            |











































| Requisitions Preferences Candidates           |                |                     |                |            |              |                                  |
|-----------------------------------------------|----------------|---------------------|----------------|------------|--------------|----------------------------------|
|                                               |                |                     |                |            |              |                                  |
| bb Requisitions                               |                |                     |                |            |              |                                  |
| Reports                                       |                |                     |                |            |