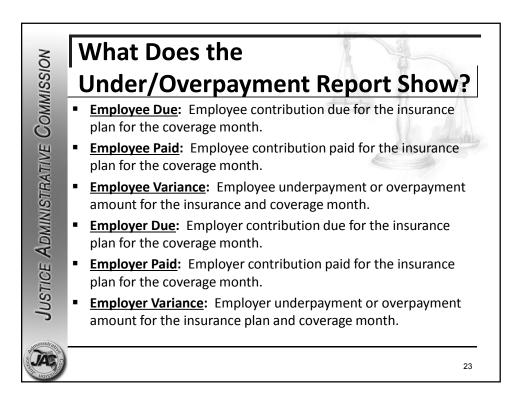

| WHEN | following the initial hire date and<br>ending the last day of the twelfth |                                              |
|                                                                                                                                                                                                                                                                                                                                                                                                                                                                                                                                   |      |                                                                           | 1                                            |











































| Requisitions Preferences Candidates           |                |                     |                |            |              |                                  |
|-----------------------------------------------|----------------|---------------------|----------------|------------|--------------|----------------------------------|
|                                               |                |                     |                |            |              |                                  |
| bb Requisitions                               |                |                     |                |            |              |                                  |
| Reports                                       |                |                     |